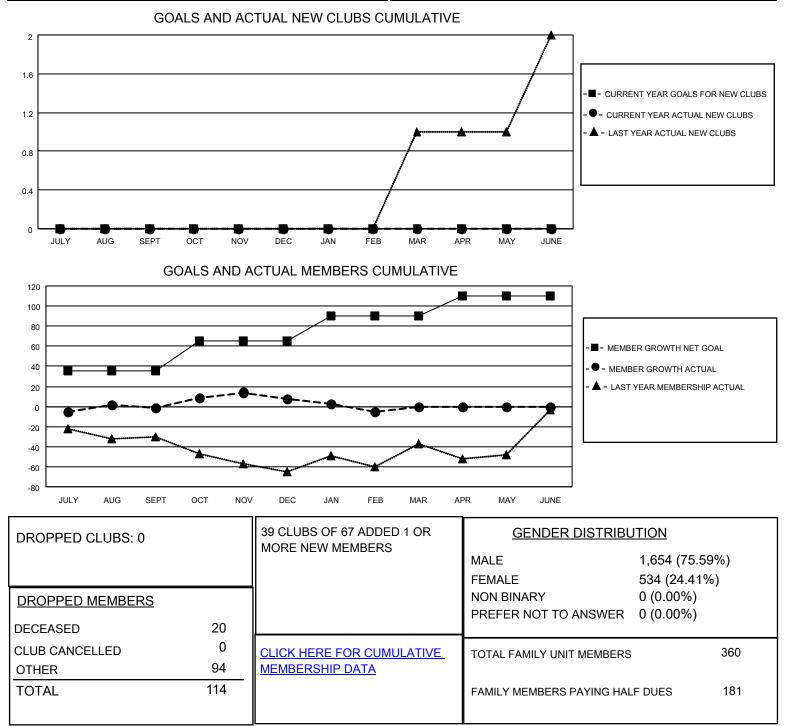

## LOCATION WISCONSIN

District 27 B2

Results as of: 2/28/2022

| Clubs                 |               |           |               | Members               |                       |                         |                                                    |
|-----------------------|---------------|-----------|---------------|-----------------------|-----------------------|-------------------------|----------------------------------------------------|
| RESULTS FOR 2021-2022 |               |           |               | RESULTS FOR 2021-2022 |                       |                         |                                                    |
| QUARTER               | NEW CLUB GOAL | NEW CLUBS | DROPPED CLUBS | QUARTER               | ER GROWTH NET<br>GOAL | MEMBER GROWTH<br>ACTUAL | DROPPED<br>MEMBERS ACTUAL<br>(including transfers) |
| JULY/AUG/SEPT         | 0             | 0         | 0             | JULY/AUG/SEPT         | 35                    | 48                      | 46                                                 |
| OCT/NOV/DEC           | 0             | 0         | 0             | OCT/NOV/DEC           | 30                    | 50                      | 36                                                 |
| JAN/FEB/MAR           | 0             | 0         | 0             | JAN/FEB/MAR           | 25                    | 21                      | 32                                                 |
| APR/MAY/JUNE          | 0             | 0         | 0             | APR/MAY/JUNE          | 20                    | 0                       | 0                                                  |